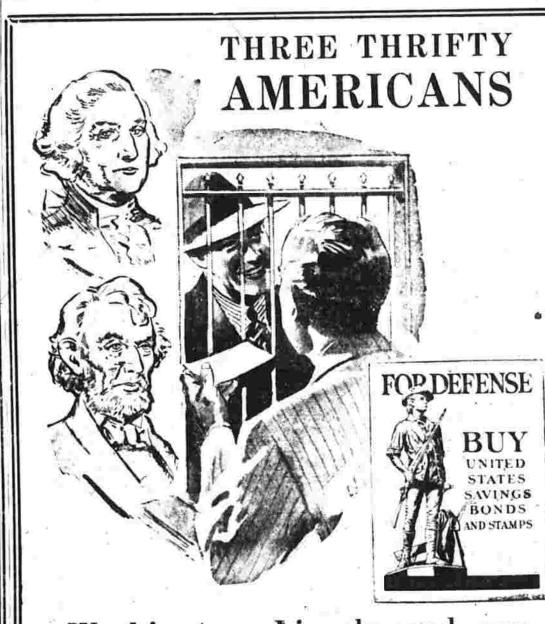

Washington, Lincoln and you Abe Lincoln knew about thrift in a log cabin on the Sangamon River in Illinois. He learned economy splitting rails, putting up fences, keeping a store in New Salem. George Washington was thrifty too, on a plantation in Virginia, not through necessity, but because he was a wise manager and a good business man. You're thrifty because it's smart to be that way regardless of circumstances; because these troubled times call more than ever for the old-fashioned virtues of working and saving. Be grateful for Democracy. Have faith in Liberty . . . in free enterprise . . . in the resources of this country . . . and in the ability of the American people to preserve their rights. Believe that the American dollar

-like Democracy-is worth saving,