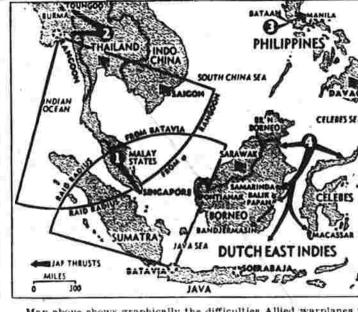

Washington, Feb. 11.-(P) in trying to aid menaced Singapore. Based at Rangoon and Batavia -Movement of enemy troops (white stars), the chart shows the lengthy raid radii which must be Broadcasts) Feb. 11.—(A)nown before planes can come to grips with the enemy. No. 2 shows | Imperial headquarters dethe direction of the two-pronged Jap drive on the vital Burma Road. of an attack in force against in the Philippine theater, No 3, General MacArthur reports a "par- clared in a communique today Gen. Douglas MacArthur ticularly savige battle raging on Bataan Peninsula. No. 4 shows that Japanese forces entered Price Administrator Leon Hender- the situation on the island forces in the Philippines, the Jap thrusts stemming from a central drive at Magassar and Band- "the city area of Singapore" son announced today that ration- was "very serious" but that